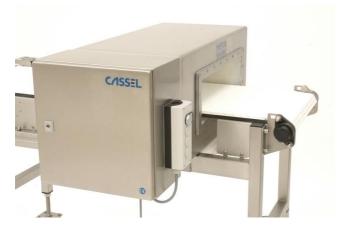

## Metal detector METAL SHARK<sup>©</sup> BD LPW and HPW options

METAL SHARK *Low Pressure Washdown.* Ok for normal water hose cleaning, warm or cold water. Water pressure normal, e.g. as from tap.

LPW features: Electronics double protected in second housing. Belt control special protected. Conveyor motor special protected. Degree of protection is IP67.

## HPW

*High Pressure Washdown.* Ok for pressurized water jet cleaning.

HPW features (more than LPW): Sensor opening is special protected by a *hard plastic shell*. Making the hard plastic shell takes longer delivery time. The control box has no opening, except for cable entries. Degree if protection is IP69k.